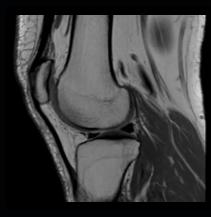

Sagittal PDw TSE Resolution: 0.4 x 0.6 x 3.0 mm Scan time: 2:27 min Achieva dStream 1.5T

Sagittal 3D T1w FFE ProSet Resolution: 0.4 x 0.4 x 3.0 mm Scan time: 3:15 min Achieva dStream 1.5T Courtesy: Meander Medical Center, Amersfoort, The Netherlands