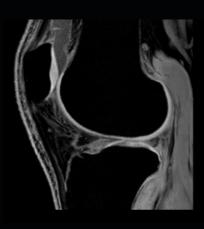

Sagittal PDw TSE Resolution: 0.4 x 0.6 x 3.0 mm Scan time: 2:27 min Achieva dStream 1.5T

Sagittal 3D T1w FFE ProSet Resolution: 0.4 x 0.4 x 3.0 mm Scan time: 3:15 min Achieva dStream 1.5T Courtesy: Meander Medical Center, Amersfoort, The Netherlands