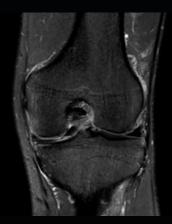

**Coronal PDw mSPIR** Resolution: 0.5 x 0.7 x 3.0 mm Scan time: 1:55 min Achieva dStream 1.5T Courtesy: Meander Medical Center, Amersfoort, The Netherlands

© 2018 Koninklijke Philips N.V. All rights reserved. Specifications are subject to change without notice. Trademarks are the property of Koninklijke Philips N.V. or their respective owners.