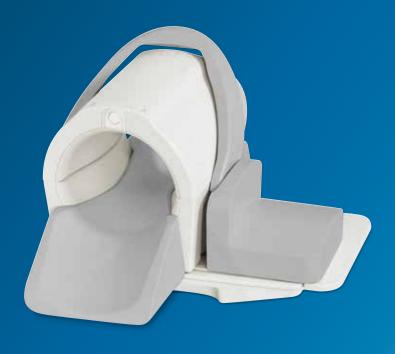

dStream Knee 16ch

MR coils

## **Key benefits**

- Fast exams with dS SENSE in all directions
- Large aperture of 15 cm for muscular or obese patients
- Easy positioning and large coverage for high throughput

A coil designed for imaging with high signalto-noise ratio (SNR) over an extended field of view of the knee. Two overlapping rings with eight elements each extend the coverage area and reduce the need for precise positioning. dS SENSE enhanced parallel imaging can be selected in all directions. The dStream Knee 16ch coil has a split design for easy patient setup and an ergonomically ramped insert to support patient comfort.

## dStream Knee 16ch coil

| Systems                    | 1.5T systems with dStream                      |
|----------------------------|------------------------------------------------|
| Coverage                   | 20 cm                                          |
| Maximum number of channels | 16                                             |
| Main applications          | Knee                                           |
| Coil solution type         | Dedicated                                      |
| Data sampling              | dStream digital broadband                      |
| Coil connection            | dStream Interface                              |
| SENSE parallel imaging     | dS SENSE enhanced parallel imaging performance |