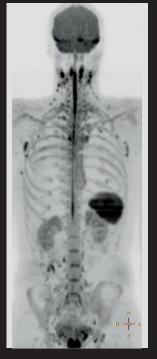

T2w TSE Resolution: 1.2 x 1.5 x 6.0 mm Scan time: 0:24 min /station Achieva dStream 1.5T

DWIBS Resolution: 5.0 x 5.0 x 6.0 mm Scan time: 1:58 min /station Achieva dStream 1.5T

**T1w TSE** Resolution: 1.6 x 2.1 x 6.0 mm Scan time: 1:32 min /station Ingenia 1.5T