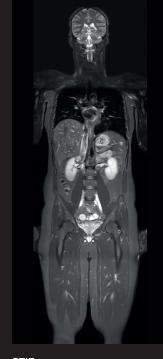

T2w TSE Resolution: 1.2 x 1.5 x 6.0 mm Scan time: 0:24 min /station Achieva dStream 1.5T

DWIBS Resolution: 5.0 x 5.0 x 6.0 mm Scan time: 1:58 min /station Achieva dStream 1.5T

**T1w TSE** Resolution: 1.6 x 2.1 x 6.0 mm Scan time: 1:32 min /station Ingenia 1.5T

STIR Resolution: 1.6 x 2.6 x 6.0 mm Scan time: 1:20 min /station Ingenia 1.5T

© 2018 Koninklijke Philips N.V. All rights reserved. Specifications are subject to change without notice. Trademarks are the property of Koninklijke Philips N.V. or their respective owners.