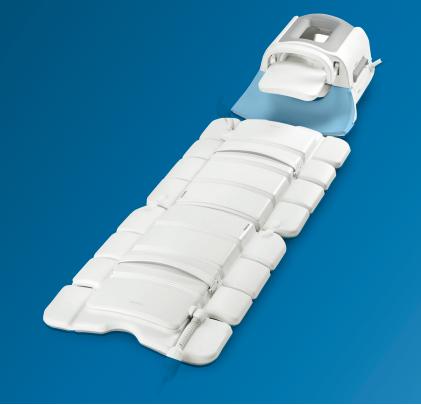

An integrated coil solution for whole body and peripheral vascular related imaging. It includes two dStream Torso coils. Combined with the dStream Posterior, HeadNeck and dStream Base it enables 200 cm coverage with a maximum of 108 channels. The flexible, lightweight easyto-position dStream Torso coil is designed to conform both in right-left and foot-head directions to support virtually all patients. This allows large coverage and comfortable strap-free operation.

## dStream WholeBody coil

| Systems                    | 1.5T and 3.0T systems with dStream                        |
|----------------------------|-----------------------------------------------------------|
| Coverage                   | 200 cm                                                    |
| Maximum number of channels | 108                                                       |
| Main applications          | Whole Body, Abdomen, Pelvis, Cardiac, Peripheral vascular |
| Coil solution type         | Integrated                                                |
| Data sampling              | dStream digital broadband                                 |
| Coil connection            | Triple FlexConnect                                        |
| SENSE parallel imaging     | dS SENSE enhanced parallel imaging performance            |