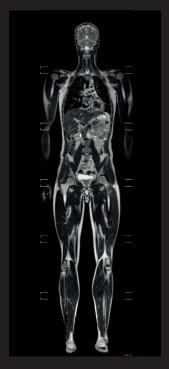

T2w TSE Resolution: 1.2 x 1.5 x 6.0 mm Scan time: 0:24 min /station Achieva dStream 1.5T

DWIBS Resolution: 5.0 x 5.0 x 6.0 mm Scan time: 1:58 min /station Achieva dStream 1.5T

**T1w TSE** Resolution: 1.6 x 2.1 x 6.0 mm Scan time: 1:32 min /station Ingenia 1.5T