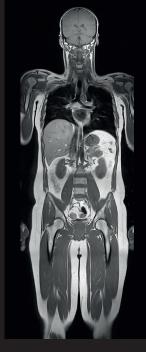

STIR Resolution: 1.6 x 2.6 x 6.0 mm Scan time: 1:20 min /station Ingenia 1.5T

© 2018 Koninklijke Philips N.V. All rights reserved. Specifications are subject to change without notice. Trademarks are the property of Koninklijke Philips N.V. or their respective owners.