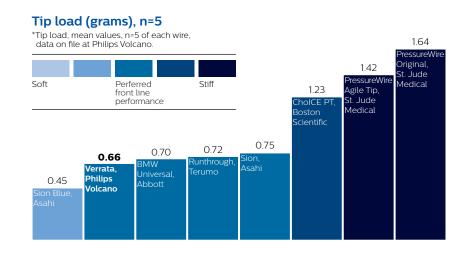

# The wire you choose, the technology you can trust

For over 20 years Philips Volcano has led the way in physiology, putting patients first through continuous innovation

### Introducing our 10th generation physiology wire: Verrata Plus

- Adapted from the marketleading Verrata pressure wire
- New in-line clip connector for improved work flow
- New high fidelity sensor for reliable pressure measurement
- Familiar frontline tip
- Seamlessly switch between FFR and iFR, the only resting index with over 9,000 patients studied



# Reliably connect and disconnect with confidence

#### Robust proximal wire design

- · Resists kinks
- · Repels moisture

#### **Verrata Plus clip connector**

- Multiple back up contact points
- Allows free wire rotation when connected

# Ordering information

| Model    | Length | Tip      |
|----------|--------|----------|
| 10185 P  | 185 cm | Straight |
| 10185J P | 185 cm | J-tip    |
| 10300 P  | 300 cm | Straight |
| 10300J P | 300 cm | J-tip    |
|          |        |          |

## Technical specifications