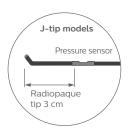

# Ordering information

| Model    | Length | Tip      |
|----------|--------|----------|
| 10185 P  | 185 cm | Straight |
| 10185J P | 185 cm | J-tip    |
| 10300 P  | 300 cm | Straight |
| 10300J P | 300 cm | J-tip    |
|          |        |          |