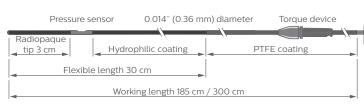

arketleading Verrata pressure wire
- New in-line clip connector for improved work flow
- New high fidelity sensor for reliable pressure measurement
- Familiar frontline tip
- Seamlessly switch between FFR and iFR, the only resting index with over 9,000 patients studied



# Reliably connect and disconnect with confidence

#### Robust proximal wire design

- · Resists kinks
- · Repels moisture

#### **Verrata Plus clip connector**

- Multiple back up contact points
- Allows free wire rotation when connected

# Ordering information

| Model    | Length | Tip      |
|----------|--------|----------|
| 10185 P  | 185 cm | Straight |
| 10185J P | 185 cm | J-tip    |
| 10300 P  | 300 cm | Straight |
| 10300J P | 300 cm | J-tip    |
|          |        |          |

## Technical specifications