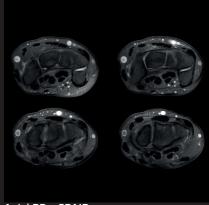

Coronal PDw TSE
Resolution: 0.2 x 0.3 x 2.0 mm
Scan time: 3:30 min
Achieva dStream 1.5T

Axial T1w TSE
Resolution: 0.3 x 0.4 x 3.0 mm
Scan time: 2:31 min
Achieva dStream 1.5T

Axial PDw SPAIR Resolution: 0.3 x 0.4 x 3.0 mm Scan time: 3:30 min Achieva dStream 1.5T