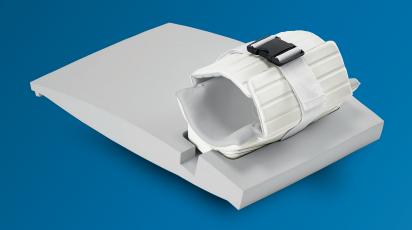

A semi-flexible coil designed for imaging of elbows, wrists, and hands. The coil has an inner diameter of 20 cm to match the size of the small extremities. It has a flexible wrap-around design for easy positioning and a good fit. A mattress that supports both patient and coil is provided to promote patient comfort and reduce motion.

## dStream Small Extremity 8ch coil

| Systems                    | 1.5T and 3.0T systems with dStream             |
|----------------------------|------------------------------------------------|
| Coverage                   | 20 cm                                          |
| Maximum number of channels | 8                                              |
| Main applications          | Elbow, Wrist, Hand                             |
| Coil solution type         | Dedicated                                      |
| Data sampling              | dStream digital broadband                      |
| Coil connection            | dStream Interface                              |
| SENSE parallel imaging     | dS SENSE enhanced parallel imaging performance |
|                            |                                                |