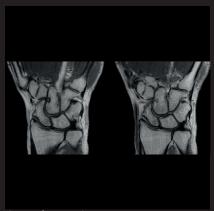

Coronal PDw TSE
Resolution: 0.2 x 0.3 x 2.0 mm
Scan time: 3:30 min
Achieva dStream 1.5T

Axial T1w TSE
Resolution: 0.3 x 0.4 x 3.0 mm
Scan time: 2:31 min
Achieva dStream 1.5T

Axial PDw SPAIR Resolution: 0.3 x 0.4 x 3.0 mm Scan time: 3:30 min Achieva dStream 1.5T