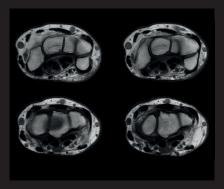

Coronal PDw TSE
Resolution: 0.2 x 0.3 x 2.0 mm
Scan time: 3:30 min
Achieva dStream 1.5T

Axial T1w TSE
Resolution: 0.3 x 0.4 x 3.0 mm
Scan time: 2:31 min
Achieva dStream 1.5T

Axial PDw SPAIR Resolution: 0.3 x 0.4 x 3.0 mm Scan time: 3:30 min Achieva dStream 1.5T