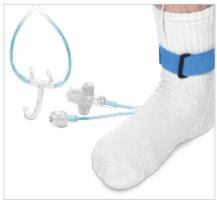

Name:

Title:

Phone number:

Email:

Philips Respironics is a leader in the development, manufacturing, and supply of sensors to the sleep diagnostics industry. We offer a full line of high-performance, quality Pro-Tech sensors that detect respiratory airflow, respiratory effort, snoring, periodic limb movements, and sleep position. They also meet important AASM scoring manual guidelines.