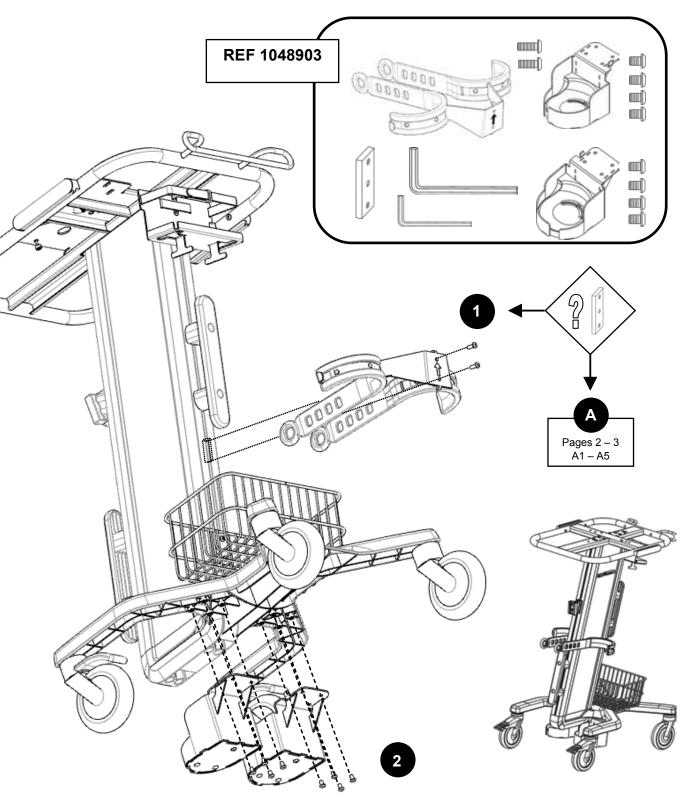

## PHILIPS



Philips Healthcare is part of Royal Philips Electronics

www.philips.com/healthcare healthcare@philips.com

## Manufacturer's address

Respironics California, Inc. 2271 Cosmos Court Carlsbad, CA 92011 USA 1 800 345 6443 724 387 4000

## European representative address

Respironics Deutschland GmbH Gewerbestrasse 17 D-82211 Herrsching Germany +49 8 15 29 30 60



© 2009 Koninklijke Philips Electronics N.V. All rights are reserved. Reproduction or transmission in whole or in part, in any form or by any means, electronic, mechanical or otherwise, is prohibited without the prior written consent of the copyright owner.

1056313 Rev B