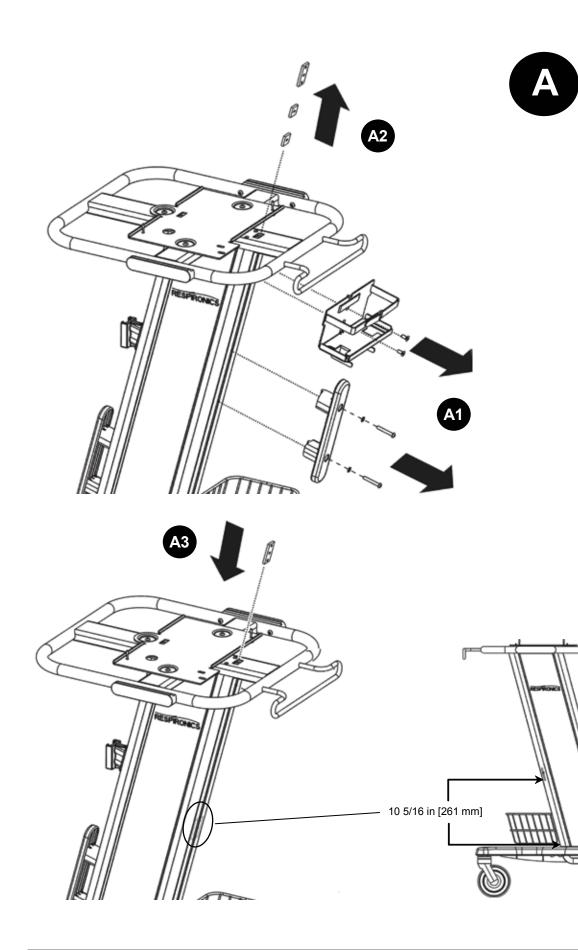

## PHILIPS



Philips Healthcare is part of Royal Philips Electronics

www.philips.com/healthcare healthcare@philips.com

## Manufacturer's address

Respironics California, Inc. 2271 Cosmos Court Carlsbad, CA 92011 USA 1 800 345 6443 724 387 4000

## European representative address

Respironics Deutschland GmbH Gewerbestrasse 17 D-82211 Herrsching Germany +49 8 15 29 30 60



© 2009 Koninklijke Philips Electronics N.V. All rights are reserved. Reproduction or transmission in whole or in part, in any form or by any means, electronic, mechanical or otherwise, is prohibited without the prior written consent of the copyright owner.

1056313 Rev B