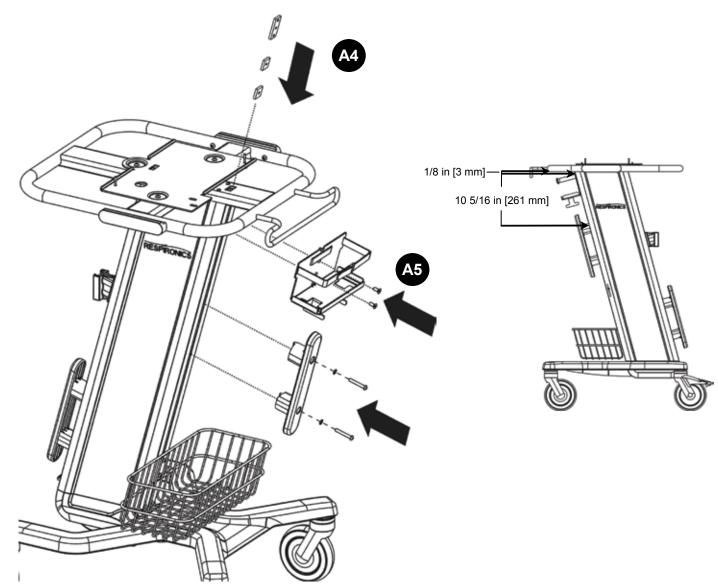

## PHILIPS



Philips Healthcare is part of Royal Philips Electronics

www.philips.com/healthcare healthcare@philips.com

## Manufacturer's address

Respironics California, Inc. 2271 Cosmos Court Carlsbad, CA 92011 USA 1 800 345 6443 724 387 4000

## European representative address

Respironics Deutschland GmbH Gewerbestrasse 17 D-82211 Herrsching Germany +49 8 15 29 30 60



© 2009 Koninklijke Philips Electronics N.V. All rights are reserved. Reproduction or transmission in whole or in part, in any form or by any means, electronic, mechanical or otherwise, is prohibited without the prior written consent of the copyright owner.

1056313 Rev B