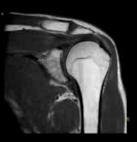

Anatomy: Shoulder Sequence: T1 Scan Time: 2.57m Thickness: 3.5mm

Anatomy: Wrist Sequence: T1 Scan Time: 4m Thickness: 2mm

This material is not for distribution in the USA.

© 2017 Koninklijke Philips N.V. All rights reserved. Specifications are subject to change without notice. Trademarks are the property of Koninklijke Philips N.V. or their respective owners.