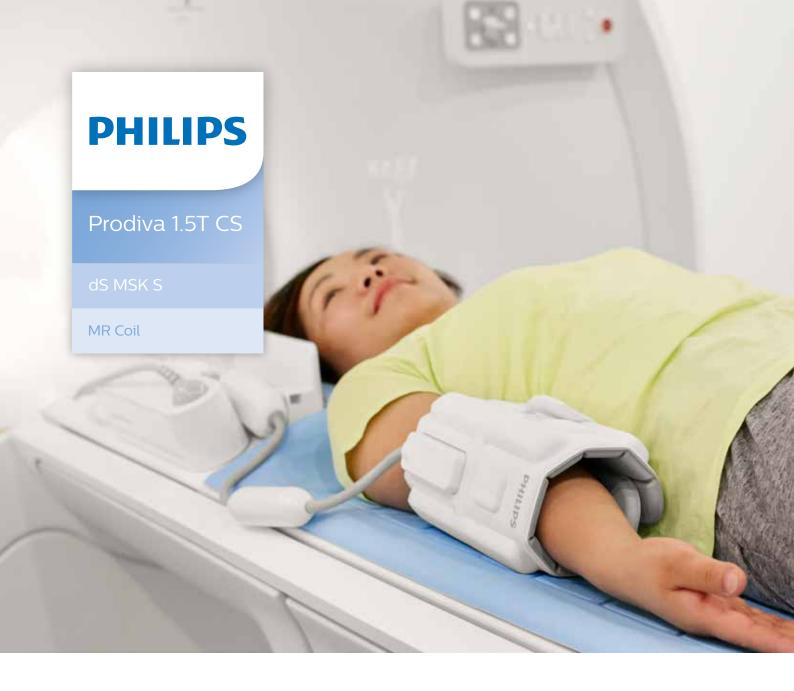

## **Enhance your throughput** Faster MSK exams with Breeze Workflow

Breeze Workflow for MSK applications is powered by the dS MSK S (dStream MSK Small) coil. It enables efficient workflow and high throughput through a lightweight coil design and ease of positioning for MSK and other applications. MSK exams with the dS MSK S coil can be performed while the dS NeuroVascular coils are still present on the table, connected and actively decoupled. Feet first exams for most MSK studies are supported with the dS MSK S coil.

## dS MSK S

| Coverage                   | 19 cm                                                                                               |
|----------------------------|-----------------------------------------------------------------------------------------------------|
| Maximum number of elements | Up to 8 elements (standalone)<br>Up to 23 elements<br>(combined with neuro/vascular/<br>spine coil) |
| Main applications          | Knee, foot, ankle, long bones, wrist,<br>shoulder, pediatric, neuro, vascular                       |
| Data sampling              | dStream digital broadband                                                                           |
| Coil connection            | dS Interface                                                                                        |
| SENSE parallel imaging     | Up to 8                                                                                             |
| Weight                     | ~ 0.74 kg                                                                                           |