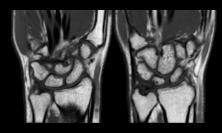

Anatomy: Shoulder Sequence: T1 Scan Time: 2.57m Thickness: 3.5mm

Anatomy: Wrist Sequence: T1 Scan Time: 4m Thickness: 2mm

This material is not for distribution in the USA.

© 2017 Koninklijke Philips N.V. All rights reserved. Specifications are subject to change without notice. Trademarks are the property of Koninklijke Philips N.V. or their respective owners.