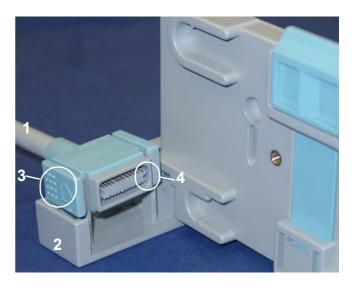

To install the multi measurement server:

1. Place the cable (1) on the clamp (2), as shown in the picture. Use the visual guide (3) and the positioning notch (4) to ensure you have the cable correctly positioned.