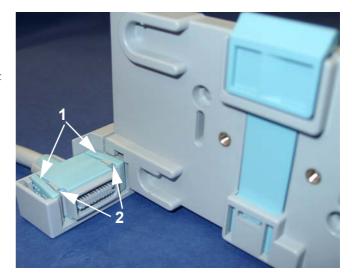

- 2. Squeeze the side clips (1) open slightly and ease the cable into the clamp so that the clips grip the gray pillars (2).
- 3. Press the cable down firmly to ensure that it is fully seated in the clamp.