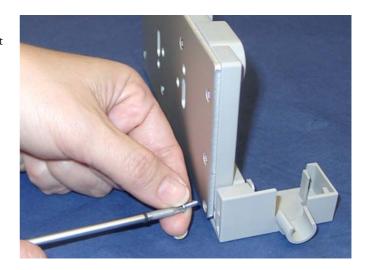

### Replacement Part Installation Instructions

M8000-60012 kit contains:

- $\bullet\,$  1 x MMS MSL (Multi Measurement Server Measurement Server Link) clamp.
- 1 x Screw
- 1 x Installation Note

Tool required: Torx T10 screwdriver (not included).

Before mounting the multi measurement server onto the mounting plate, you must first screw the clamp to the mounting plate, using a Torx T10 screwdriver.