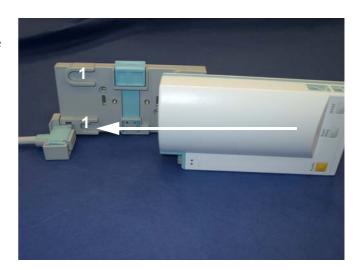

To install the multi measurement server:

1. Place the cable (1) on the clamp (2), as shown in the picture. Use the visual guide (3) and the positioning notch (4) to ensure you have the cable correctly positioned.

- 2. Squeeze the side clips (1) open slightly and ease the cable into the clamp so that the clips grip the gray pillars (2).
- 3. Press the cable down firmly to ensure that it is fully seated in the clamp.

4. Align the feet on the MMS with the locating shoes (1) on the mounting plate and slide the MMS onto the mounting plate.

5. Ensure that the cable is securely fixed to the MMS. Once fixed, do not remove the cable from the MMS clamp.