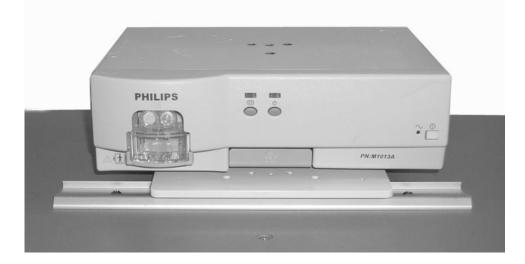

## Mounting the Monitor

Mount the monitor in accordance with the Philips Table Top Mount instructions.