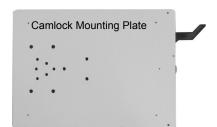

#### **Parts Reference**

The following parts and hardware are included in this installation kit (hardware not shown).

| Item # | Description                              | Qty |
|--------|------------------------------------------|-----|
| 1      | Camlock Mounting Plate                   | 1   |
| 2      | M6 x 10mm Flat Head Machine Screw (FHMS) | 3   |
| 3      | M4 x 20mm PHMS                           | 2   |
| 4      | #6-32 x 3/8" PHMS                        | 1   |

#### Mounting Camlock Mount in Camlock Rails

Insert the four (4) feet (bottom of Camlock Mount) into the Camlock Rails (photo below left).
 Installation Note: Camlock Lever must be in the "unlocked" position when mounting feet in Rails. After inserting the feet, lock the Mount in place by moving the Camlock Lever from right to left.

2. To prevent the Camlock Lever from being unlocked, insert one (1) #6-32 x 3/8" PHMS in the threaded hole to the right of the Lever (below right). To further secure the Camlock Mount in the Rails, insert one (1) M4 x 20mm PHMS in each of the two (2) threaded holes at the rear corners of the Mount (below right). Stop tightening these screws when they make contact with the bottom of the Rail.