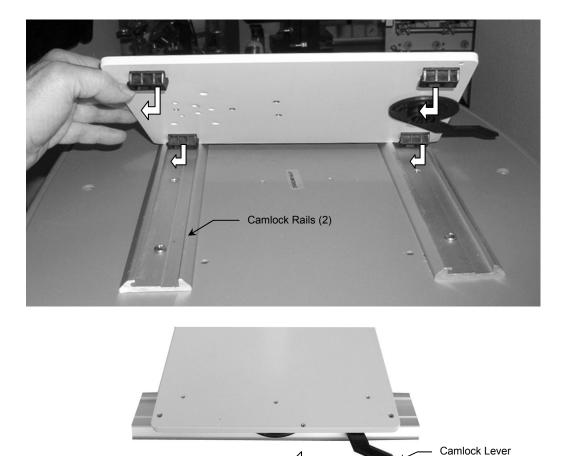

#### Mounting Camlock Mount in Camlock Rails

Insert the four (4) feet (bottom of Camlock Mount) into the Camlock Rails (photo below left).
 Installation Note: Camlock Lever must be in the "unlocked" position when mounting feet in Rails. After inserting the feet, lock the Mount in place by moving the Camlock Lever from right to left.