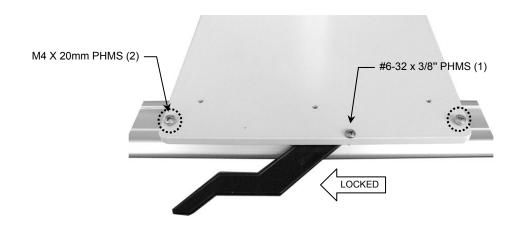

2. To prevent the Camlock Lever from being unlocked, insert one (1) #6-32 x 3/8" PHMS in the threaded hole to the right of the Lever (below right). To further secure the Camlock Mount in the Rails, insert one (1) M4 x 20mm PHMS in each of the two (2) threaded holes at the rear corners of the Mount (below right). Stop tightening these screws when they make contact with the bottom of the Rail.