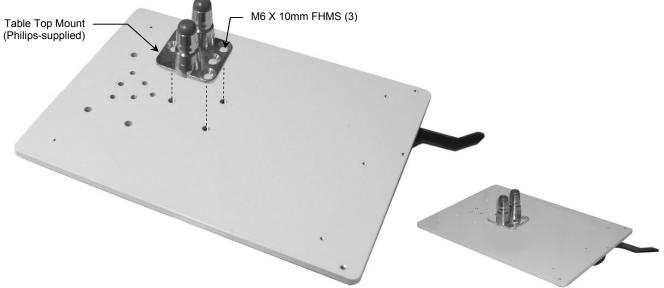

## Attaching Table Top Mount to Camlock Mounting Plate

Installation Note: Table Top Mount is supplied by Philips.

1. Fasten Table Top Mount to Camlock Mounting Plate with three (3) M6 x 10mm FHMS.