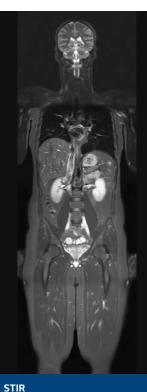

STIR Resolution: 1.6 x 2.6 x 6.0 mm Scan time: 1:20 min /station Ingenia 1.5T

© 2015 Koninklijke Philips N.V. All rights reserved. Specifications are subject to change without notice. Trademarks are the property of Koninklijke Philips N.V. (Royal Philips) or their respective owners.