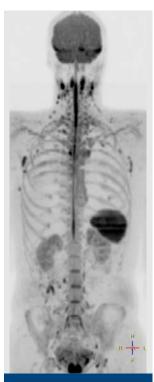

**T2w TSE** Resolution: 1.2 x 1.5 x 6.0 mm Scan time: 0:24 min /station Achieva dStream 1.5T

**DWIBS** Resolution: 5.0 x 5.0 x 6.0 mm Scan time: 1:58 min /station Achieva dStream 1.5T

<image><image>

**Tiw TSE** Resolution: 1.6 x 2.1 x 6.0 mm Scan time: 1:32 min /station Ingenia 1.5T