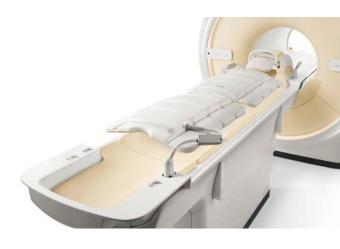

## Integrated solution for whole body MR imaging

dS WholeBody coil for 1.5T and 3.0T systems with dStream

An integrated coil solution for whole body and peripheral vascular related imaging. It includes two FlexCoverage Anterior coils. Combined with the FlexCoverage Posterior, HeadNeck and Base it enables 200 cm coverage with a maximum of 108 channels.

The flexible, lightweight easy-to-position FlexCoverage Anterior coil is designed to conform both in right-left and foot-head directions to support virtually all patients. This allows large coverage and comfortable strap-free operation.