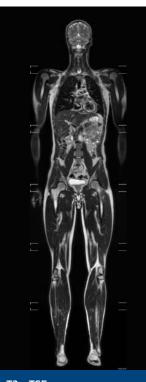

**T2w TSE** Resolution: 1.2 x 1.5 x 6.0 mm Scan time: 0:24 min /station Achieva dStream 1.5T

**DWIBS** Resolution: 5.0 x 5.0 x 6.0 mm Scan time: 1:58 min /station Achieva dStream 1.5T

<image><image>

**Tiw TSE** Resolution: 1.6 x 2.1 x 6.0 mm Scan time: 1:32 min /station Ingenia 1.5T