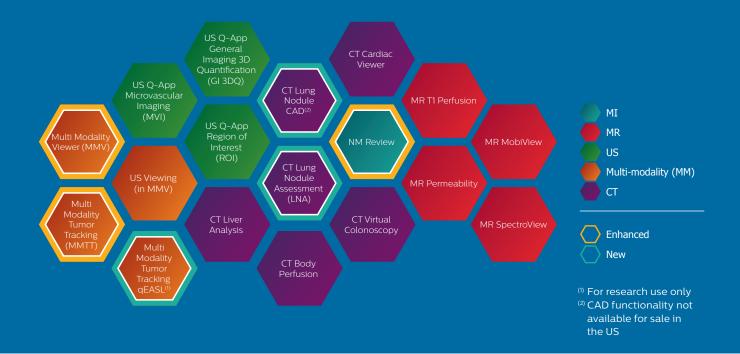

## Increase your diagnostic confidence

Deliver clinically meaningful insights to caregivers with IntelliSpace Portal 8.0. Its comprehensive suite of oncology solutions helps you structure workflows around patients and care stages rather than modalities.

With one 3-step approach – detection, diagnosis, and follow-up – you focus on what's most important. Detect and characterize malignancies, quantify lesions, and perform follow-up analyses to assess treatment response.